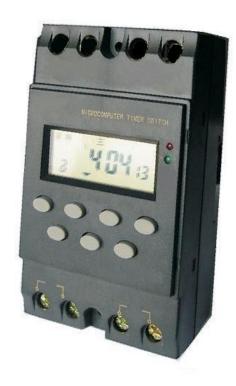

## **PROGRAMMABLE 12V DC TIMER SWITCH**

Part Number: BRX12A25K - 25 AMPS

**CLICK TO SHOP** 

This 7 day digital programmable timer is ideal for use in any 12V DC appliance which requires automation.

It can be configured to switch at up to 16 different times during a 24 hour period. In addition, it can be programmed to operate on a wide variety of days. eg. Daily, Week days only, Weekends only, Every second day, or selected group of days.

The BRX12A25K allows for Switch-on and switch-off times to be set for each program. i.e. allows a different "on" duration for each program.

The timer has three modes of operation. In the "auto" mode, the timer automatically switches at the pre-programmed times. In the "on" mode, the switch is always on regardless of the timer program setting. In the "off" mode, the timer will not switch regardless of the program settings. The mode of operation can only be changed when power is applied to the switch.