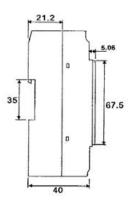

## DIMENSIONS (mm):

12 VOLT DC TIMER 25 Amps RESISTIVE LOAD, 12V DC TIMER 25 Amps RESISTIVE LOAD, 12V DC TIMER 25 Amps, 12 VOLT TIMER 25 Amps, 12 VOLT TIMER HIGH OUTPUT, 12V DC TIMER 20 Amps, PROGRAMMABLE 12V DC DIGITAL TIMER 25 AMPS, PROGRAMMABLE 12V DC TIMER 25 AMPS, 12 VOLT TIMER 25 AMPS, 12

In the event of a power failure, the switch retains its program data via backup battery

- Voltage: 12V DC

- Max Total Load: 25A Resistive Load
- Standby consumption: <0.03A</li>
- Dimensions: 120mm x 72mm x 50mm