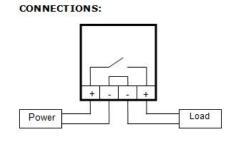

idity: 95%

- Guide Rail & Wall mounting & Panel

- Battery backup

- Manual override eliminates the need for an additional helm
- A 25A fuse is strongly recommended for each installation as it will assure a long life for the timer as it will avoid overload of the system.

## We ship worldwide.

- Hablamos Español. - Nous parlons Français.

## **PROGRAMMABLE 12V DC TIMER SWITCH**

Part Number: BRX12A25K - 25 AMPS



## U\$ 97.00

- 12V DC Timer for well pump
- 12V DC Timer for solar Irrigation systems
- 12V DC Timer for diesel fuel polishing systems
- 12V DC Timer for LED signs
- 12V DC timer for deer feeding devices
- 12V DC timer for bird feeding devices
- 12V DC Timer for attic exhaust fan.
- 12V DC timer for solar water fountain and many other applications.

## DIMENSIONS (mm):









12 VOLT DC TIMER 25 Amps RESISTIVE LOAD, 12V DC TIMER 25 Amps RESISTIVE LOAD, 12V DC TIMER 25 Amps, 12 VOLT TIMER 25 Amps, 12 VOLT TIMER HIGH OUTPUT, 12V DC TIMER 20 Amps, PROGRAMMABLE 12V DC DIGITAL TIMER 25 AMPS, PROGRAMMABLE 12V DC TIMER 25 AMPS, 12 VOLT TIMER 25 AMPS, 12

- 12V DC timer for deer feeding devices
- 12V DC Timer for solar Irrigation systems
- 12V DC Timer for attic exhaust fan.
- 12V DC Timer for well pump.
- 12V DC timer for solar water fountain and many other applications.