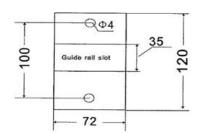

## DIMENSIONS (mm):

12 VOLT DC TIMER 25 Amps RESISTIVE LOAD, 12V DC TIMER 25 Amps RESISTIVE LOAD, 12V DC TIMER 25 Amps, 12 VOLT TIMER 25 Amps, 12 VOLT TIMER HIGH OUTPUT, 12V DC TIMER 20 Amps, PROGRAMMABLE 12V DC DIGITAL TIMER 25 AMPS, PROGRAMMABLE 12V DC TIMER 25 AMPS, 12 VOLT TIMER 25 AMPS, 12

In the event of a power failure, the switch retains its program data via backup battery

- Voltage: 12V DC

- Max Total Load: 25A Resistive Load
- Standby consumption: <0.03A</li>
- Dimensions: 120mm x 72mm x 50mm