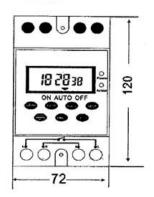

In the event of a power failure, the switch retains its program data via backup battery

- Voltage: 12V DC

- Max Total Load: 25A Resistive Load
- Standby consumption: <0.03A</li>
- Dimensions: 120mm x 72mm x 50mm

## DIMENSIONS (mm):

12 VOLT DC TIMER 25 Amps RESISTIVE LOAD, 12V DC TIMER 25 Amps RESISTIVE LOAD, 12V DC TIMER 25 Amps, 12 VOLT TIMER 25 Amps, 12 VOLT TIMER HIGH OUTPUT, 12V DC TIMER 20 Amps, PROGRAMMABLE 12V DC DIGITAL TIMER 25 AMPS, PROGRAMMABLE 12V DC TIMER 25 AMPS, 12 VOLT TIMER 25 AMPS, 12